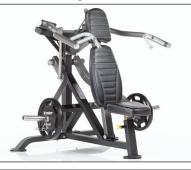

## Shoulder Press PPL-115

- High pivot point converging press arm technology and center lift-off weight distribution provide a controlled natural range of motion from start to finish.
- Independent press arms allow single or dual movements.
- Multiple angle adjustments on the back support and seat height to accommodate different user's height.
- Main frame structures are 2"x3" 11-gauge rectangular tubular steel with a combination of 2"x2" square and 2" round tubular steel.
- High density padding 1" thick 3 lbs. rebond urethane foam glued to 1" industrial plywood backing.
- 12-inch length weight prongs (Olympic plates).
- Weight capacity: 600 lbs.

## Standard features:

- Wrinkle Black finish on the main frame with Charcoal Texture accent.
- Double-stitched Black premium upholstery that is antimicrobial, abrasion/stain resistant and fire retardant.
- Other finish or upholstery colors available.