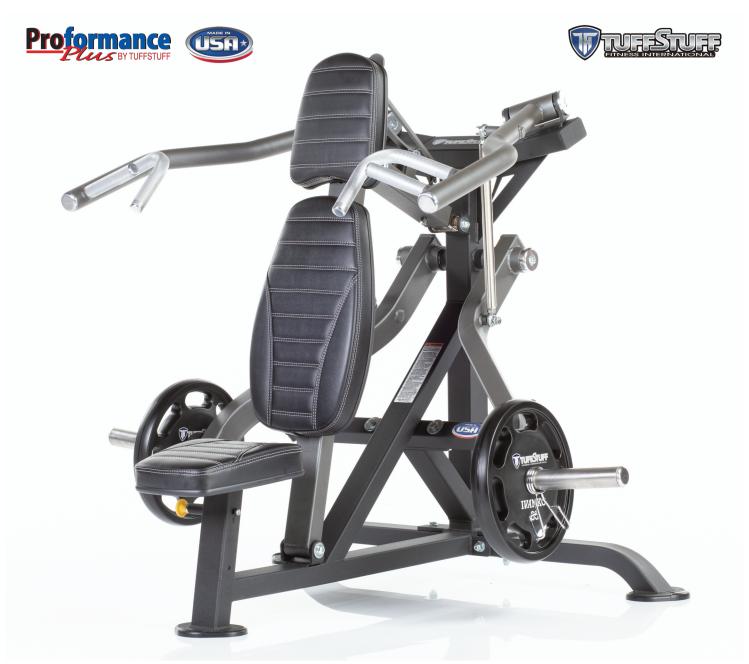

## Shoulder Press PPL-115

- High pivot point converging press arm technology and center lift-off weight distribution provide a controlled natural range of motion from start to finish.
- Independent press arms allow single or dual movements.
- Multiple angle adjustments on the back support and seat height to accommodate different user's height.
- Main frame structures are 2"x3" 11-gauge rectangular tubular steel with a combination of 2"x2" square and 2" round tubular steel.
- High density padding 1" thick 3 lbs. rebond urethane foam glued to 1" industrial plywood backing.
- 12-inch length weight prongs (Olympic plates).
- Weight capacity: 600 lbs.

## Standard features:

- Wrinkle Black finish on the main frame with Charcoal Texture accent.
- Double-stitched Black premium upholstery that is antimicrobial, abrasion/stain resistant and fire retardant.
- Other finish or upholstery colors available.