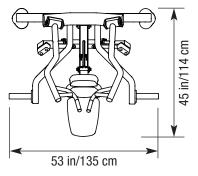

Ht: 53 in/135 cm Wt: 233 lb/106 kg

NOTE: Dimensions are rounded to the nearest inch and centimeter